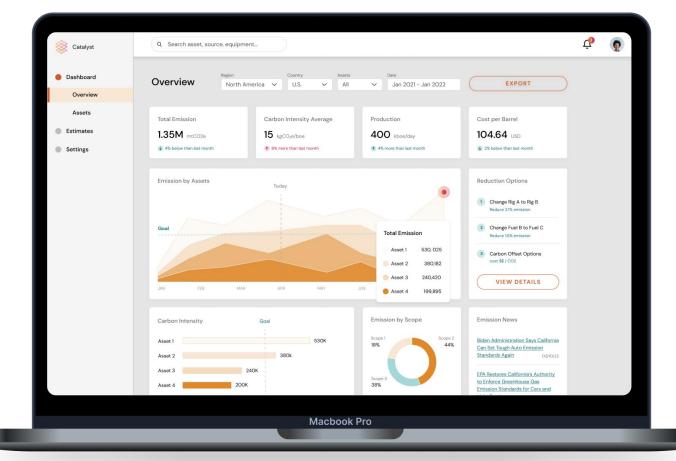

### CATALYST

Streamlined forecasting, tracking and reduction of CO<sub>2</sub> emissions integrated with well designs and production