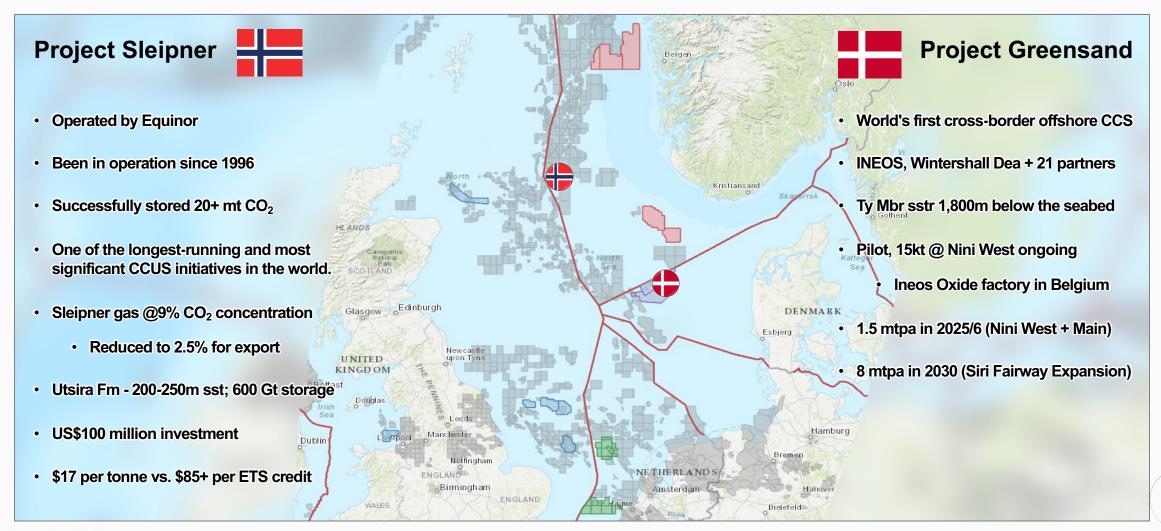

**Equinor Leads the Charge** 

### 1.7 mtpa at Sleipner West & Snøhvit

Source | Enverus Global Scout