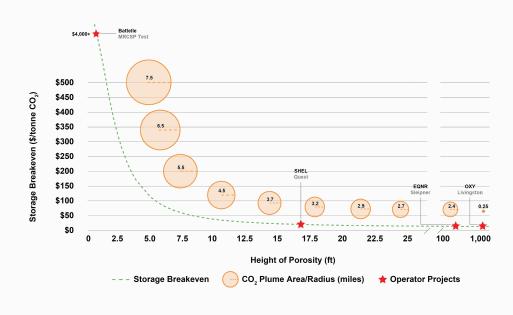

## **Making CO<sub>2</sub> Storage Affordable**

### **Porosity and Reservoir Thickness Are the Key Drivers**

Note | Carbon storage breakevens are reported in \$/tonne CO2 for 1 mtpa injection at a 7,000-ft depth over a 25-year injection life using a 10% discount rate. Height of porosity is defined by reservoir thickness multiplied by porosity.

Source | Enverus Intelligence<sup>®</sup> | Research, FE/NETL CO<sub>2</sub> Saline Storage Cost Model, U.S. DOE