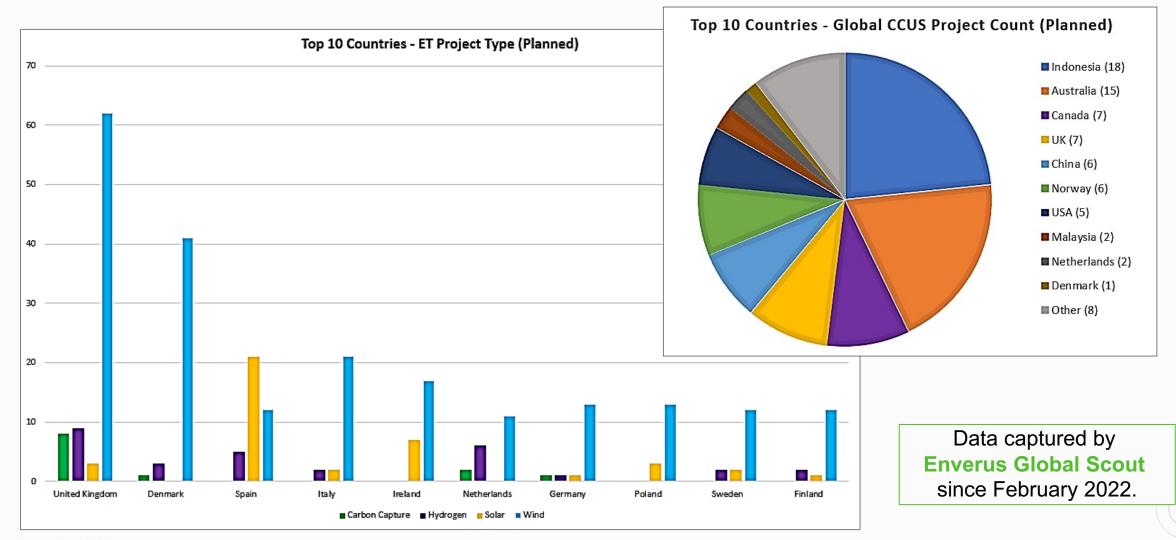

|

## **North Sea CCUS Pioneers**



Source | Enverus Global Scout

## **CCUS Clashing With Offshore Wind**

### **NEP CCS Overlapping Ørsted's Hornsea 4**



Source | BP

## **CCUS Lags Renewables Power**



Source | Enverus Global Scout

## **EU and State Funding For CCUS**

### €150 Billion May Not Be Enough for a 4 Btpa, Multitrillion € Challenge

### **EU Support**

#### **Innovation fund**

• €10 Bn during 2020-2030

#### Horizon EU

• €95.5 Bn, runs until 2027

#### State aid

- Jan 2023 €1.1 Bn Danish CCUS support
- Apr 2023 €450 Mn Italian green hydrogen

#### Supports demonstration projects (e.g., PCIs)

• € 5.2 Bn Hy2Use

#### **Regulatory framework**

### **Country Level**

#### Netherlands

- SDE++
- €4.6 Bn, 3,500 projects €2.1 Bn for Porthos

#### UK

- Spring 2023 budget
- £20 Bn for CCUS rollout
- 20-30 mtpa of CO<sub>2</sub> by 2030

#### Norway – Investment in macroscale demo projects

- Northern Lights \$1.2 Bn
- DAC considering €177/t reverse tax subsidy

#### Denmark

•