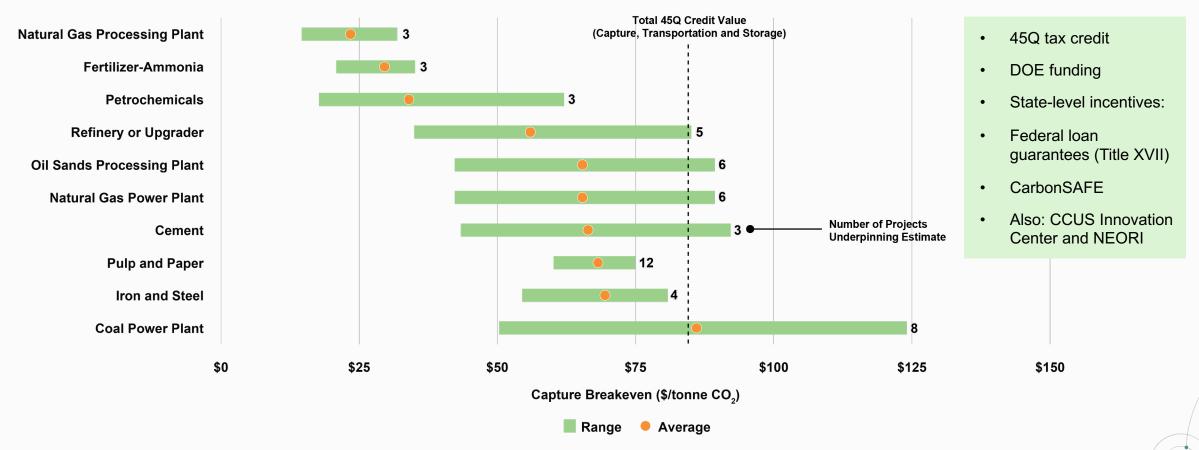

## 45Q Enabling CCS

### \$15-\$125/T Cost Range Offset by Up to \$85/T Credit

Note | Carbon capture breakevens are reported in \$/tonne CO2 for a 1 mtpa facility over a 25-year project life using a 10% discount rate. Each sector range represents capital and operating costs scaled from an aggregate of active projects and engineering cost estimates for various technologies around the world. Operating costs were calculated using \$70/MWh for electricity and \$3/Mcf for natural gas.

Source | Enverus Intelligence® | Research, IEAGHG, NETL, U.S. DOE, Alberta government