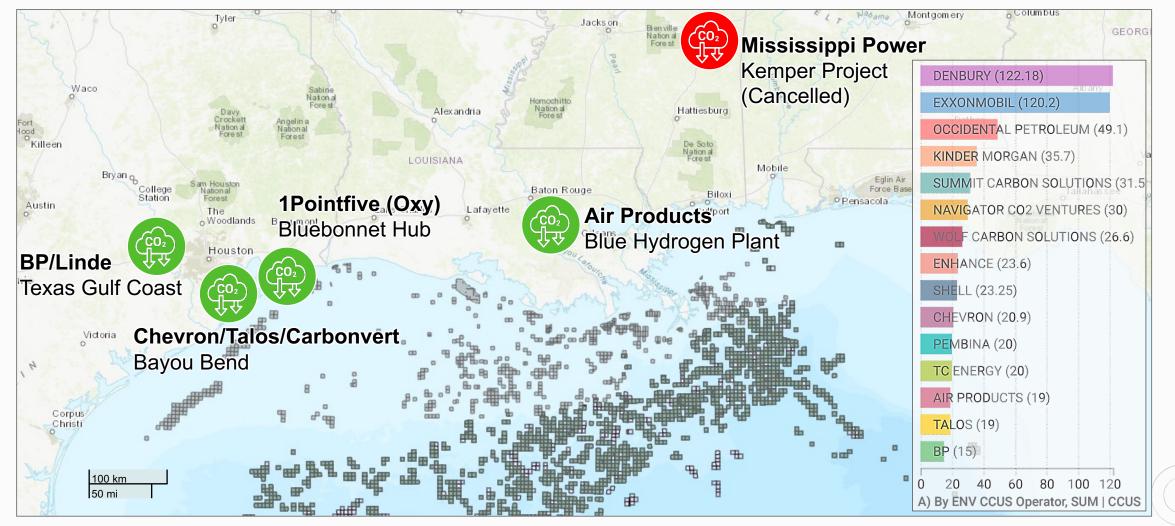

conomics and IRA 45Q
- Importance of Well Data
- Comparing and Contrasting North Sea and U.S.

Nation al Fore st

Hattiesburg

ation.

Biloxi

Gulfport

Mobile

lation a

Baton Rouge

New Orleans

Alexandria

Lafayette

JUISIANA

harles

Biden's Carbon Management Challenge

Source | Enverus Global Scout

100 km



Albany

Tallahassee

Valdosta

Tampa o St Peters

Dothan

Eglin Air

Force Base

Pensacola

## **CCUS Adoption Supports Decarbonization Goals**

### **U.S. Accounts for Nearly Half of Planned and Operational Capture Projects**



Note | Figure reflects operational and planned projects disclosed up to the end of September 2022. Projects with unknown in-service dates are included in the 2030+ bucket.

Source | Enverus Intelligence® | Research

## U.S. Gulf Coast A Hotbed for CCUS





## 45Q Enabling CCS

### \$15-\$125/T Cost Range Offset by Up to \$85/T Credit



Note | Carbon capture breakevens are reported in \$/tonne CO2 for a 1 mtpa facility over a 25-year project life using a 10% discount rate. Each sector range represents capital and operating costs scaled from an aggregate of active projects and engineering cost estimates for various technologies around the world. Operating costs were calculated using \$70/MWh for electricity and \$3/Mcf for natural gas.

Source | Enverus Intelligence® | Research, IEAGHG, NETL, U.S. DOE, Alberta government



## **Making CO<sub>2</sub> Storage Affordable**

### **Porosity and Reservoir Thickness Are the Key Drivers**



Note | Carbon storage breakevens are reported in \$/tonne CO2 for 1 mtpa injection at a 7,000-ft depth ov