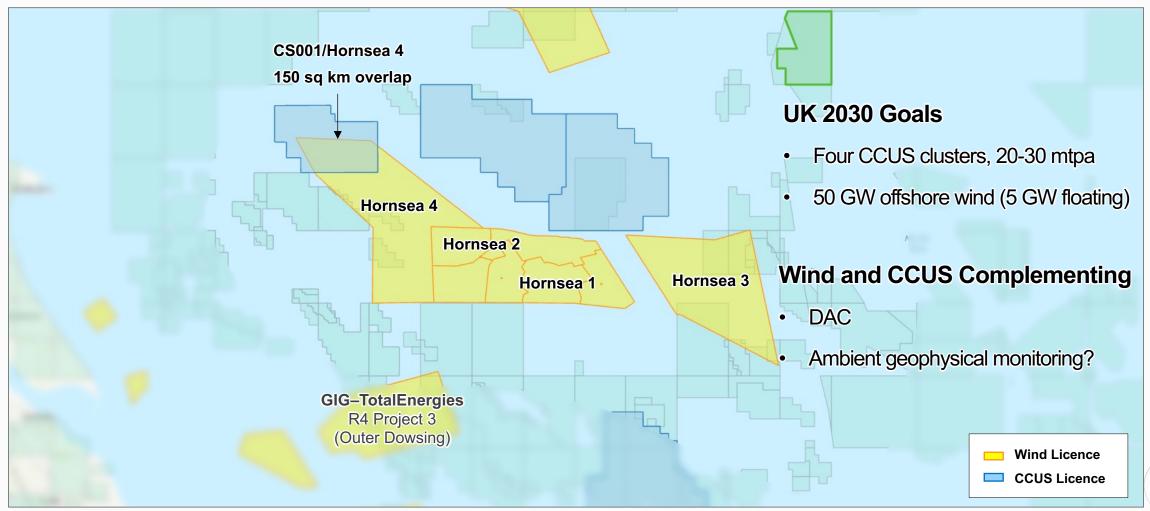

## **CCUS Clashing With Offshore Wind**

### **NEP CCS Overlapping Ørsted's Hornsea 4**

Source | BP