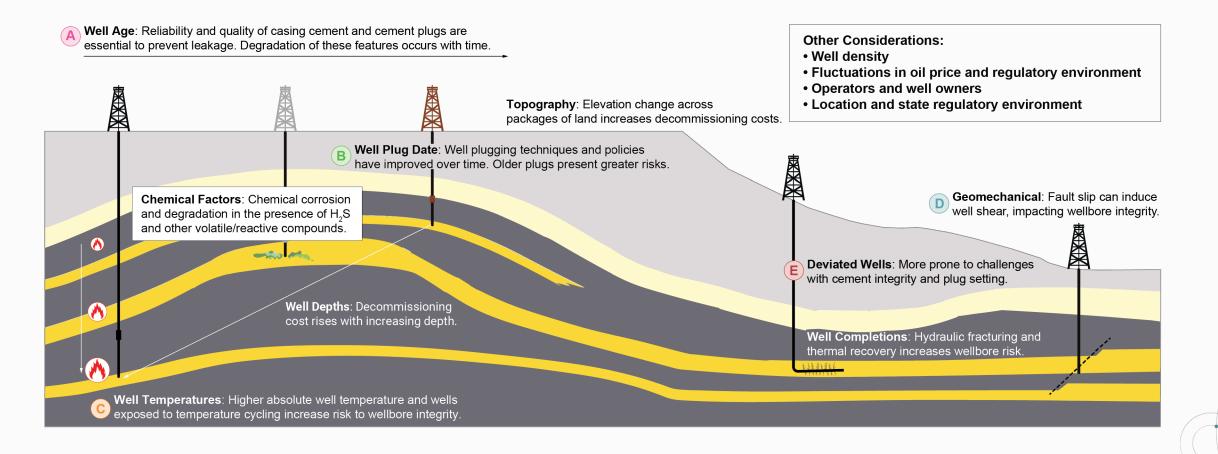

## Not All Wells Pose the Same Containment Risk

### Highest Risk Comes From Older Deviated Wells in Hot Reservoirs Near Faults

Source | Source | Enverus Intelligence® | Research, Modified from van Oont 2022 – EVO Energy Consulting, Enverus Core