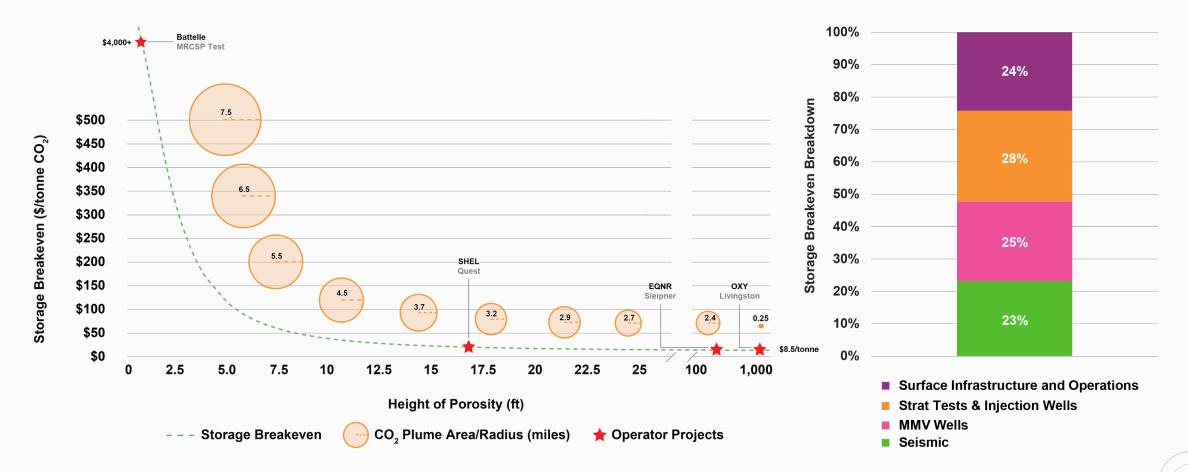

## **Making CO<sub>2</sub> Storage Affordable**

### **Porosity and Reservoir Thickness Are the Key Drivers**

Note | Carbon storage breakevens are reported in \$/tonne CO2 for 1 mtpa injection at a 7,000-ft depth over a 25-year injection life using a 10% discount rate. Height of porosity is defined by reservoir thickness multiplied by porosity.

Source | Enverus Intelligence<sup>®</sup> | Research, FE/NETL CO<sub>2</sub> Saline Storage Cost Model, U.S. DOE