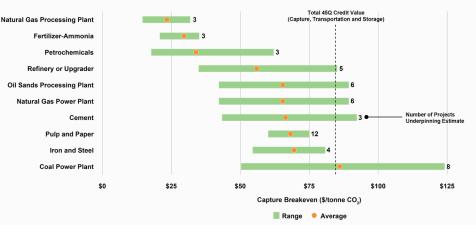

## 45Q Enabling CCS

### \$15-\$125/T Cost Range Offset by Up to \$85/T Credit

Note | Carbon capture breakevens are reported in \$/tonne CO2 for a 1 mtpa facility over a 25-year project life using a 10% discount rate. Each sector range represents capital and operating costs scaled from an aggregate of active projects and engineering cost estimates for various technologies around the world. Operating costs were calculated using \$70/MWh for electricity and \$3/Mcf for natural gas.

Source | Enverus Intelligence® | Research, IEAGHG, NETL, U.S. DOE, Alberta government