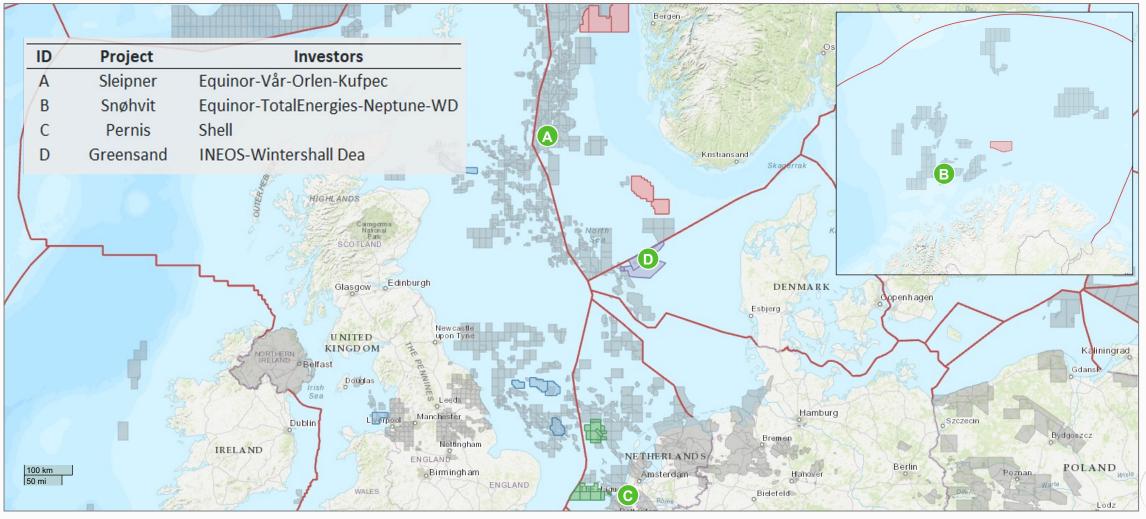

## Who Will Follow? 150+ mtpa Storage Potential

| _  |                 |                                                        | A state of the second sec |
|----|-----------------|--------------------------------------------------------|------------------------------------------------------------------------------------------------------------------------------------------------------------------------------------------------------------------------------------------------------------------------------------------------------------------------------------------------------------------------------------------------------------------------------------------------------------------------------------------------------------------------------------------------------------------------------------------------------------------------------------------------------------------------------------------------------------------------------------------------------------------------------------------------------------------------------------------------------------------------------------------------------------------------------------------------------------------------------------------------------------------------------------------------------------------------------------------------------------------------------------------------------------------------------------------------------------------------------------------------------------------------------------------------------------------------------------------------------------------------------------------------------------------------------------------------------------------------------------------------------------------------------------------------------------------------------------------------------------------------------------------------------------------------------------------------------------------------------------------------------------------------------------------------------------------------------------------------------------------------------------|
| ID | Project         | Investors                                              | N Bergen                                                                                                                                                                                                                                                                                                                                                                                                                                                                                                                                                                                                                                                                                                                                                                                                                                                                                                                                                                                                                                                                                                                                                                                                                                                                                                                                                                                                                                                                                                                                                                                                                                                                                                                                                                                                                                                                           |
| A  | Sleipner        | Equinor-Vår-Orlen-Kufpec                               | 64 mtpa                                                                                                                                                                                                                                                                                                                                                                                                                                                                                                                                                                                                                                                                                                                                                                                                                                                                                                                                                                                                                                                                                                                                                                                                                                                                                                                                                                                                                                                                                                                                                                                                                                                                                                                                                                                                                                                                            |
| В  | Snøhvit         | Equinor-TotalEnergies-Neptune-WD                       | 04 mpa                                                                                                                                                                                                                                                                                                                                                                                                                                                                                                                                                                                                                                                                                                                                                                                                                                                                                                                                                                                                                                                                                                                                                                                                                                                                                                                                                                                                                                                                                                                                                                                                                                                                                                                                                                                                                                                                             |
| C  | Pernis          | Shell                                                  |                                                                                                                                                                                                                                                                                                                                                                                                                                                                                                                                                                                                                                                                                                                                                                                                                                                                                                                                                                                                                                                                                                                                                                                                                                                                                                                                                                                                                                                                                                                                                                                                                                                                                                                                                                                                                                                                                    |
| D  | Greensand       | INEOS-Wintershall Dea 20 Pending                       |                                                                                                                                                                                                                                                                                                                                                                                                                                                                                                                                                                                                                                                                                                                                                                                                                                                                                                                                                                                                                                                                                                                                                                                                                                                                                                                                                                                                                                                                                                                                                                                                                                                                                                                                                                                                                                                                                    |
|    |                 | Licences                                               |                                                                                                                                                                                                                                                                                                                                                                                                                                                                                                                                                                                                                                                                                                                                                                                                                                                                                                                                                                                                                                                                                                                                                                                                                                                                                                                                                                                                                                                                                                                                                                                                                                                                                                                                                                                                                                                                                    |
| E  | Kalundborg      | Ørsted                                                 |                                                                                                                                                                                                                                                                                                                                                                                                                                                                                                                                                                                                                                                                                                                                                                                                                                                                                                                                                                                                                                                                                                                                                                                                                                                                                                                                                                                                                                                                                                                                                                                                                                                                                                                                                                                                                                                                                    |
| F  | Norne           | Capio Danmark                                          |                                                                                                                                                                                                                                                                                                                                                                                                                                                                                                                                                                                                                                                                                                                                                                                                                                                                                                                                                                                                                                                                                                                                                                                                                                                                                                                                                                                                                                                                                                                                                                                                                                                                                                                                                                                                                                                                                    |
| G  | Bifrost         | TotalEnergies-Noreco-Ørsted                            | Kristiansand<br>Skagerrak                                                                                                                                                                                                                                                                                                                                                                                                                                                                                                                                                                                                                                                                                                                                                                                                                                                                                                                                                                                                                                                                                                                                                                                                                                                                                                                                                                                                                                                                                                                                                                                                                                                                                                                                                                                                                                                          |
| H  | Porthos         | Shell-XOM                                              |                                                                                                                                                                                                                                                                                                                                                                                                                                                                                                                                                                                                                                                                                                                                                                                                                                                                                                                                                                                                                                                                                                                                                                                                                                                                                                                                                                                                                                                                                                                                                                                                                                                                                                                                                                                                                                                                                    |
|    | L10             | Neptune-XOM-EBN-Tenaz                                  |                                                                                                                                                                                                                                                                                                                                                                                                                                                                                                                                                                                                                                                                                                                                                                                                                                                                                                                                                                                                                                                                                                                                                                                                                                                                                                                                                                                                                                                                                                                                                                                                                                                                                                                                                                                                                                                                                    |
| J  | Errai           | Horisont Energi, Neptune                               |                                                                                                                                                                                                                                                                                                                                                                                                                                                                                                                                                                                                                                                                                                                                                                                                                                                                                                                                                                                                                                                                                                                                                                                                                                                                                                                                                                                                                                                                                                                                                                                                                                                                                                                                                                                                                                                                                    |
| K  | Northern Lights |                                                        |                                                                                                                                                                                                                                                                                                                                                                                                                                                                                                                                                                                                                                                                                                                                                                                                                                                                                                                                                                                                                                                                                                                                                                                                                                                                                                                                                                                                                                                                                                                                                                                                                                                                                                                                                                                                                                                                                    |
| Ľ  | Trudvang        | Sval, Storegga, Neptune                                |                                                                                                                                                                                                                                                                                                                                                                                                                                                                                                                                                                                                                                                                                                                                                                                                                                                                                                                                                                                                                                                                                                                                                                                                                                                                                                                                                                                                                                                                                                                                                                                                                                                                                                                                                                                                                                                                                    |
| M  | Stella Maris    |                                                        |                                                                                                                                                                                                                                                                                                                                                                                                                                                                                                                                                                                                                                                                                                                                                                                                                                                                                                                                                                                                                                                                                                                                                                                                                                                                                                                                                                                                                                                                                                                                                                                                                                                                                                                                                                                                                                                                                    |
| N  | Smeaheia        | Equinor 36 mtpa                                        | G 40 mtpa denmark                                                                                                                                                                                                                                                                                                                                                                                                                                                                                                                                                                                                                                                                                                                                                                                                                                                                                                                                                                                                                                                                                                                                                                                                                                                                                                                                                                                                                                                                                                                                                                                                                                                                                                                                                                                                                                                                  |
| 0  | Polaris         | Tionsonic Lineigi-rectibena                            | dopenhagen                                                                                                                                                                                                                                                                                                                                                                                                                                                                                                                                                                                                                                                                                                                                                                                                                                                                                                                                                                                                                                                                                                                                                                                                                                                                                                                                                                                                                                                                                                                                                                                                                                                                                                                                                                                                                                                                         |
| Р  | Luna            | Wintershall Dea-CapeOmega                              | Esbjerg E                                                                                                                                                                                                                                                                                                                                                                                                                                                                                                                                                                                                                                                                                                                                                                                                                                                                                                                                                                                                                                                                                                                                                                                                                                                                                                                                                                                                                                                                                                                                                                                                                                                                                                                                                                                                                                                                          |
| Q  | Acorn           | Storegga-Shell-Harbour-NSMP UNITED Newcastle upon Tyne |                                                                                                                                                                                                                                                                                                                                                                                                                                                                                                                                                                                                                                                                                                                                                                                                                                                                                                                                                                                                                                                                                                                                                                                                                                                                                                                                                                                                                                                                                                                                                                                                                                                                                                                                                                                                                                                                                    |
| R  | Liverpool Bay   |                                                        | Kaliningrad                                                                                                                                                                                                                                                                                                                                                                                                                                                                                                                                                                                                                                                                                                                                                                                                                                                                                                                                                                                                                                                                                                                                                                                                                                                                                                                                                                                                                                                                                                                                                                                                                                                                                                                                                                                                                                                                        |
| S  | Bacton Thames   |                                                        | Gdansk                                                                                                                                                                                                                                                                                                                                                                                                                                                                                                                                                                                                                                                                                                                                                                                                                                                                                                                                                                                                                                                                                                                                                                                                                                                                                                                                                                                                                                                                                                                                                                                                                                                                                                                                                                                                                                                                             |
| Т  | Viking          | Harbour Energy                                         |                                                                                                                                                                                                                                                                                                                                                                                                                                                                                                                                                                                                                                                                                                                                                                                                                                                                                                                                                                                                                                                                                                                                                                                                                                                                                                                                                                                                                                                                                                                                                                                                                                                                                                                                                                                                                                                                                    |
| U  | Medway          | Oilex Sea W O Leeds                                    |                                                                                                                                                                                                                                                                                                                                                                                                                                                                                                                                                                                                                                                                                                                                                                                                                                                                                                                                                                                                                                                                                                                                                                                                                                                                                                                                                                                                                                                                                                                                                                                                                                                                                                                                                                                                                                                                                    |
| V  | NEP             | BP-Equinor-TotalEnergies Dublin R root Manchester      | Hamburg                                                                                                                                                                                                                                                                                                                                                                                                                                                                                                                                                                                                                                                                                                                                                                                                                                                                                                                                                                                                                                                                                                                                                                                                                                                                                                                                                                                                                                                                                                                                                                                                                                                                                                                                                                                                                                                                            |
| W  | Morecambe Hub   | ub Spirit Energy                                       | Bremen                                                                                                                                                                                                                                                                                                                                                                                                                                                                                                                                                                                                                                                                                                                                                                                                                                                                                                                                                                                                                                                                                                                                                                                                                                                                                                                                                                                                                                                                                                                                                                                                                                                                                                                                                                                                                                                                             |
|    |                 | IRELAND                                                | NET PLANDS                                                                                                                                                                                                                                                                                                                                                                                                                                                                                                                                                                                                                                                                                                                                                                                                                                                                                                                                                                                                                                                                                                                                                                                                                                                                                                                                                                                                                                                                                                                                                                                                                                                                                                                                                                                                                                                                         |
| α  | Aramis          | TotalEnergies-Shell-Gasunie-EBN                        | Berlin Poznan POLAND                                                                                                                                                                                                                                                                                                                                                                                                                                                                                                                                                                                                                                                                                                                                                                                                                                                                                                                                                                                                                                                                                                                                                                                                                                                                                                                                                                                                                                                                                                                                                                                                                                                                                                                                                                                                                                                               |
| β  | Noordkaap       | Neptune-CapeOmega-Vopak etc                            | Bielefeld                                                                                                                                                                                                                                                                                                                                                                                                                                                                                                                                                                                                                                                                                                                                                                                                                                                                                                                                                                                                                                                                                                                                                                                                                                                                                                                                                                                                                                                                                                                                                                                                                                                                                                                                                                                                                                                                          |
|    |                 | den us a solar A V 1 21                                | Kume ) ( ) I day                                                                                                                                                                                                                                                                                                                                                                                                                                                                                                                                                                                                                                                                                                                                                                                                                                                                                                                                                                                                                                                                                                                                                                                                                                                                                                                                                                                                                                                                                                                                                                                                                                                                                                                                                                                                                                                                   |

## **North Sea CCUS Pioneers**

Source | Enverus Global Scout