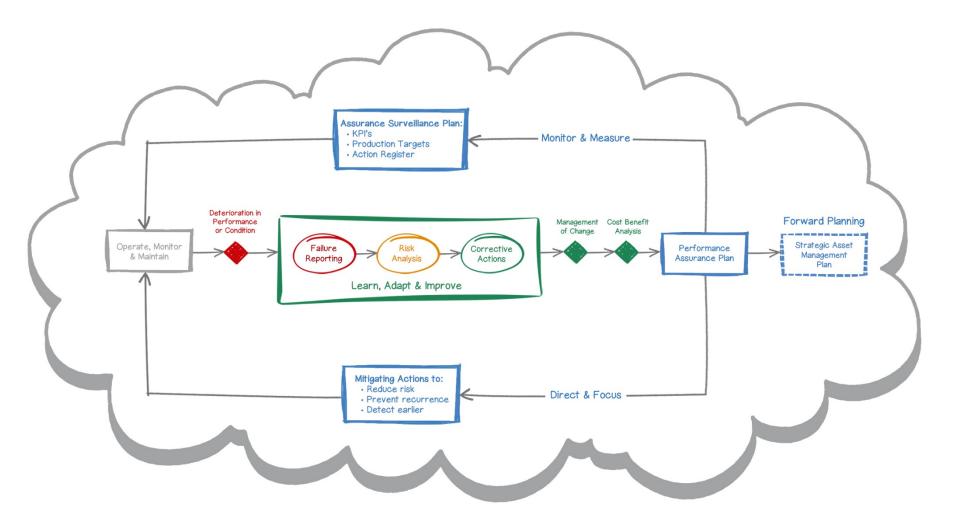

#### **FRACAS A New Dimension to Reliability**

Enabling asset teams to learn, adapt & improve the performance & resilience of ageing assets

Pól Stewart CEng MIMarEST MIMechE

## **A New Dimension**

A reliability process that feeds asset team their top priorities & directs focus