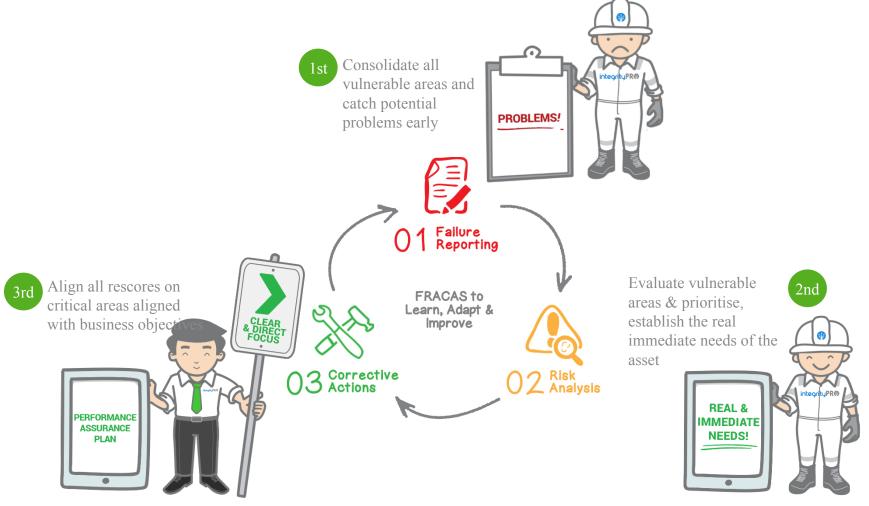

## **A New Dimension**

A reliability process that feeds asset team their top priorities & directs focus

# integrityPR®

Awareness of vulnerable areas provides Maximum Insight

Maximum Insight enables direction & focus for Maximum

Maximum Control generates proactive performance & Maximum Uptime

"Vulnerable areas recognised, priorities are managed in line with business objectives"