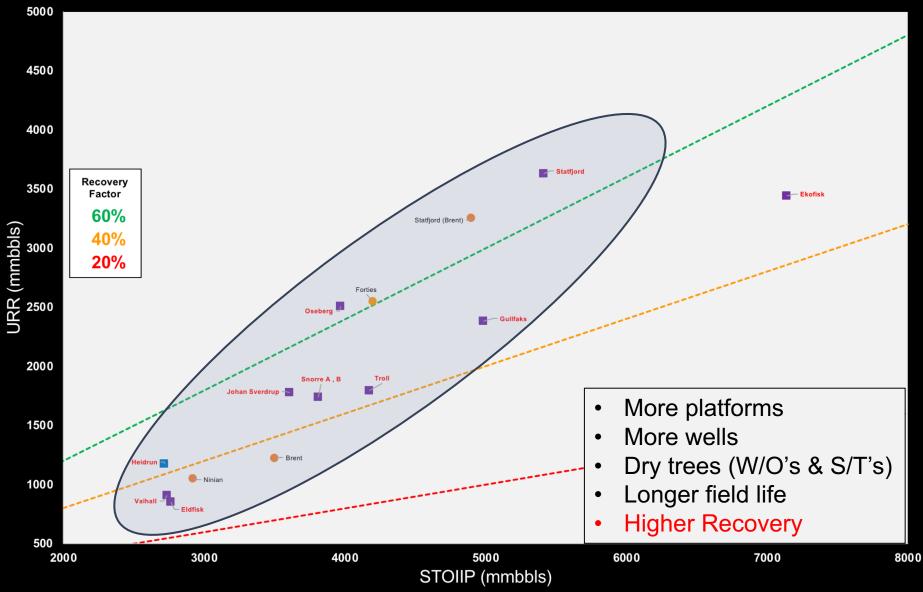

ng, Timing etc)                                                    |
|-----------|-----------------------------------------------------------------------------------------------------------|
| Economics | (Commodity Price, Taxation)                                                                               |
| Maturity  | (Greenfield [URR extrapolated], late-life (prone to low commodity price environment & mechanical failure) |

Trove databases utilise Open Source Data (incl. OGA, NPD, company websites etc)

"Largest collation of North Sea technical subsurface data" Common format, auditable, borderless





## Oil Gravity v Depth





## Porosity v Depth





## UK & Norway Oil Fields

All Fields & Discoveries





#### Giants & Supergiant Oilfields





#### **Economies of Scale?**







## Cessation of Production (10 - 1,000 mmbbls)



Some supergiant fields are not represented as STOIIP & URR are collated in more detailed reservoir sub-units, not field totals.



## Target the larger low recovery oil fields





**Prospects & Leads** 

#### Example: Prospects in the Outer Moray Firth

16/22 Larger 4-wa

16/27 Legd J2

16/27 KL Lear

16/27 Lead J

16/27 Lead L

22/02 Fav

21/08 Rola

21/13 A L

2N13 Ordie 21/13 8 Lead 21/14 Temple

1/14 Sandray

6/27 L

22/02 N

22/02 Mr

22/02 Mordaé

Q12 Q13 Ø15 Q16 Q14 14/15 Cabo 14/15 Mount 21/07 Lead D 14/15 Bering - 21/07 Lead C 14/15 Cabot West 14/15 Balboa 14/15 Chenas 21/07 Lead B 4112 Crow 14/09 Anglesey North 14/09 North Marshall 14/15 Brouilly - 6 15/11 Colonsay Deep 4/09 Marshall - Greate 15/11 Penny - Piper 15/10 Lead 14