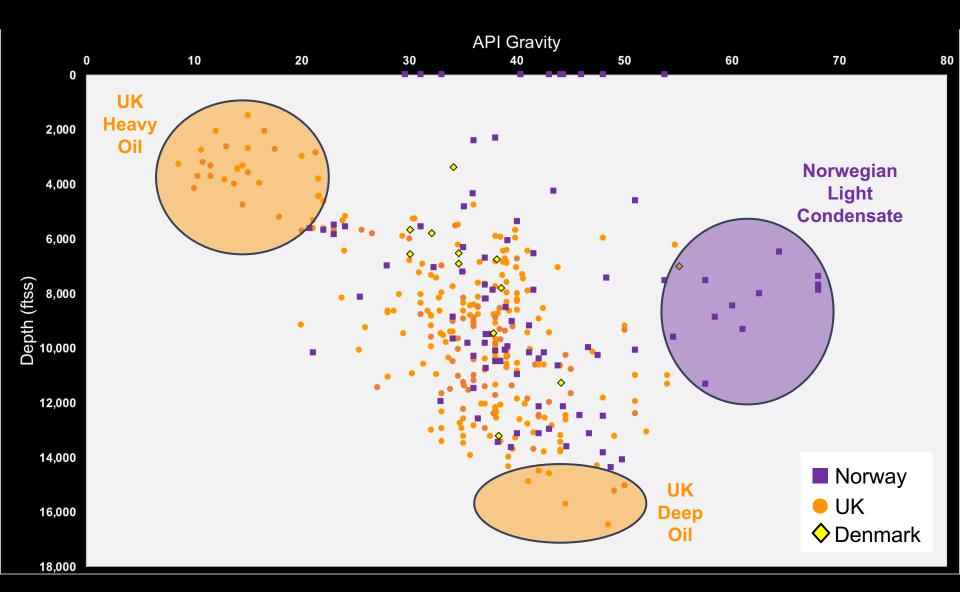

## Oil Gravity v Depth

#### Conclusions

No discernible differences in Recovery Factor between UK & Norwegian oilfields.

Highly variable data sample – some systematic differences in populations (Heavy oil, HP/HT).

Geology accounts for major differences in recovery factor.