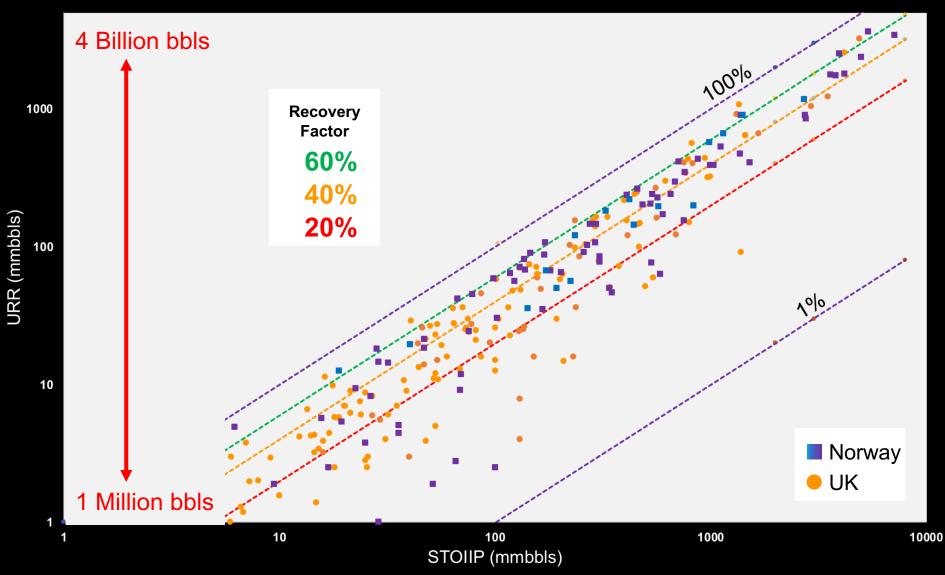

## UK & Norway Oil Fields

All Fields & Discoveries

#### Conclusions

No discernible differences in Recovery Factor between UK & Norwegian oilfields.

Highly variable data sample – some systematic differences in populations (Heavy oil, HP/HT).

Geology accounts for major differences in recovery factor.