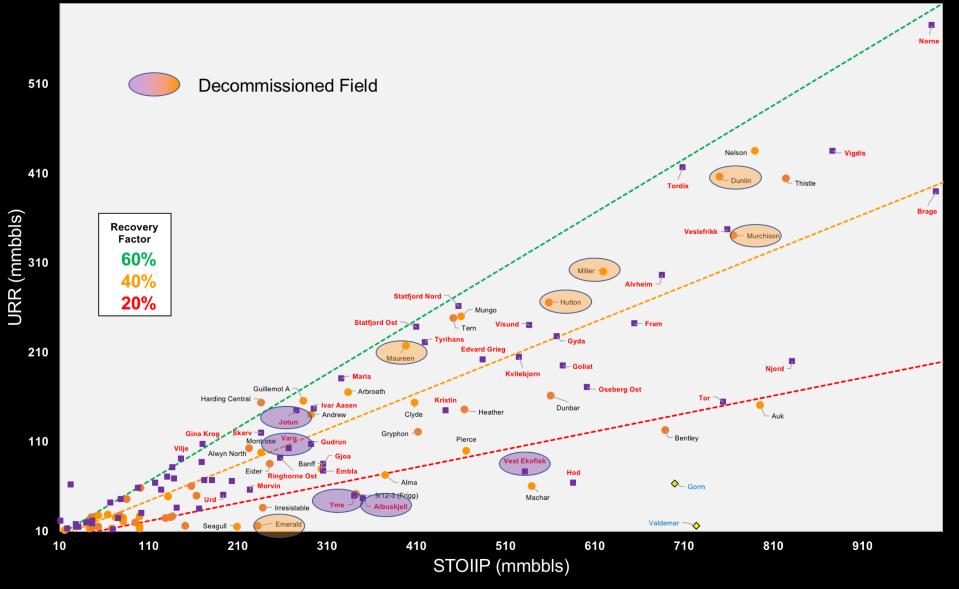

## Cessation of Production (10 - 1,000 mmbbls)

Some supergiant fields are not represented as STOIIP & URR are collated in more detailed reservoir sub-units, not field totals.