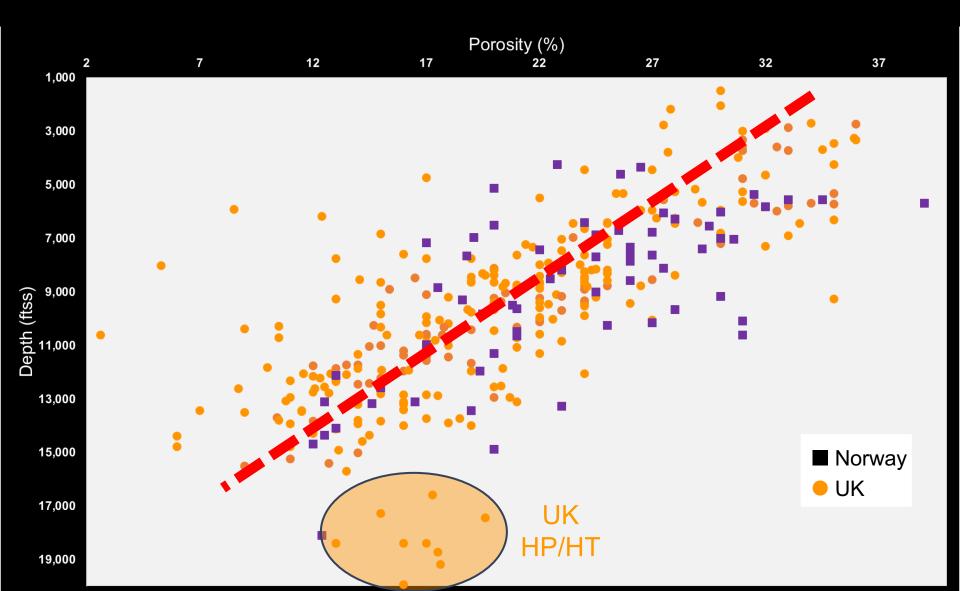

## Porosity v Depth

#### Conclusions

No discernible differences in Recovery Factor between UK & Norwegian oilfields.

Highly variable data sample – some systematic differences in populations (Heavy oil, HP/HT).

Geology accounts for major differences in recovery factor.