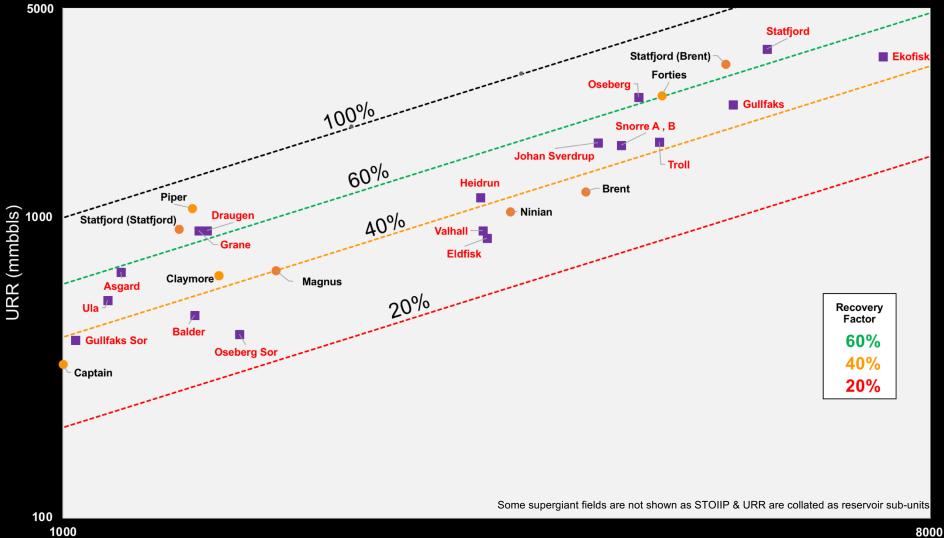

#### Giants & Supergiant Oilfields

#### **Economies of Scale?**

#### Conclusions

No discernible differences in Recovery Factor between UK & Norwegian oilfields.

Highly variable data sample – some systematic differences in populations (Heavy oil, HP/HT).

Geology accounts for major differences in recovery factor.