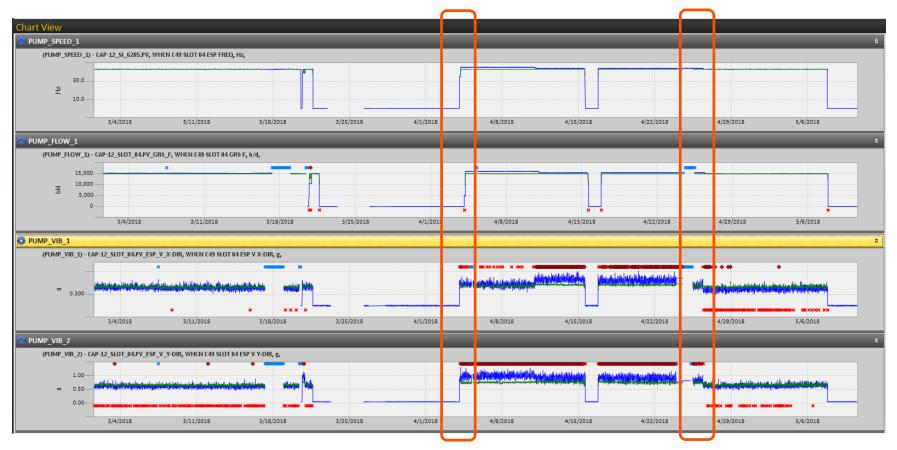

### **ESP** case study

#### Customer starts to make adjustments to frequency and choke valve position

1st Notification to customer sent

Final adjustment takes frequency and flow back to model reducing vibration amplitude by 40%