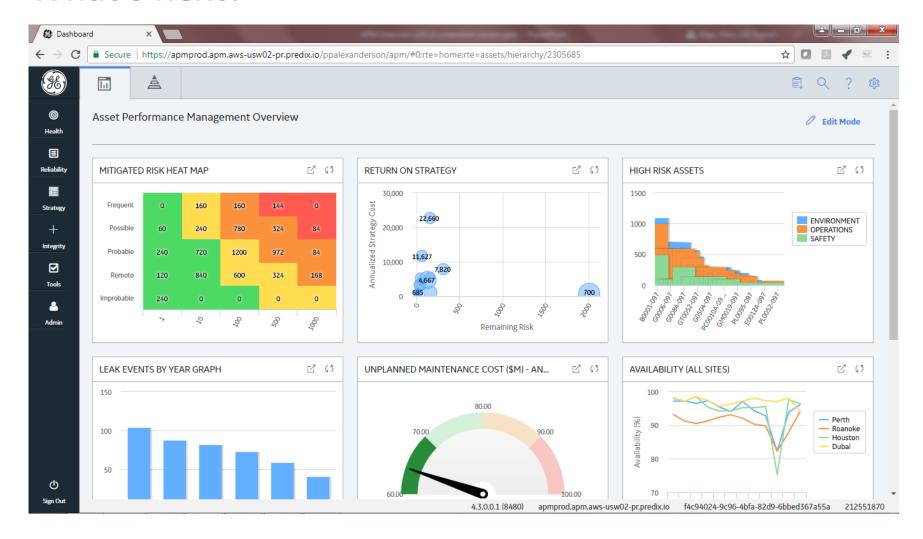

#### PREDIX ASSET PERFORMANCE MANAGEMENT

#### **APM Health**

- Health Manager
- Rounds
- Calibration Management

#### **APM Reliability**

- Reliability Analysis
- Digital Twin Blueprints
- Predictive Diagnostics
- Root Cause Analysis

#### **APM Integrity**

- Risk Based Inspection
- Inspection Management
- Thickness Monitoring
- Hazard Analysis
- Management of Change

#### **APM Strategy**

- Criticality Analysis
- Reliability Centered Maintenance
- Failure Mode and Effects Analysis
- Strategy Manager
- Lifecycle Cost Analysis