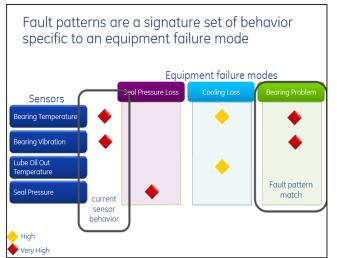

# **APM** reliability fundamentals

- Green (estimate) is GOOD
- Blue (actual) is TRUE
- Red is RESIDUAL

# **APM** reliability fundamentals