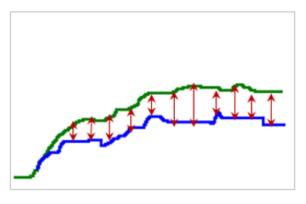

# **APM** reliability fundamentals

- Green (estimate) is GOOD
- Blue (actual) is TRUE
- Red is RESIDUAL