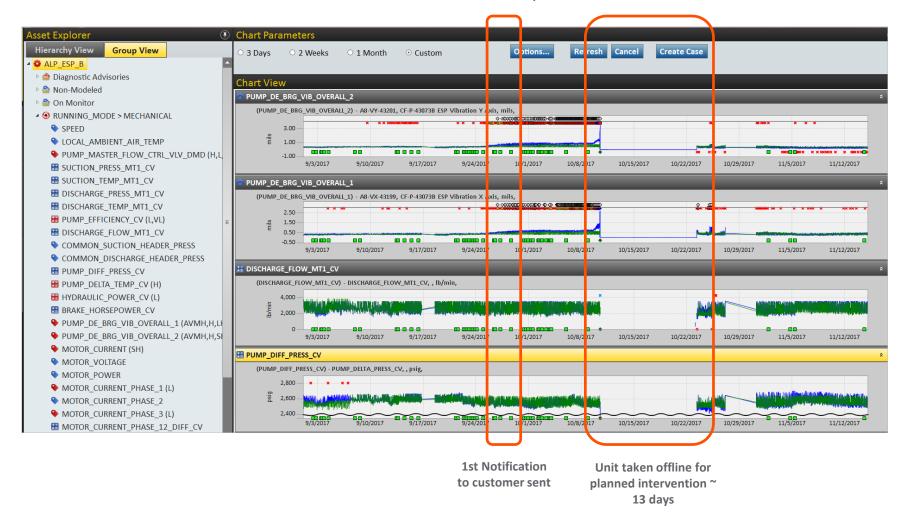

### **ESP** case study

#### Customer starts to make adjustments to frequency and choke valve position

1st Notification to customer sent

Final adjustment takes frequency and flow back to model reducing vibration amplitude by 40%