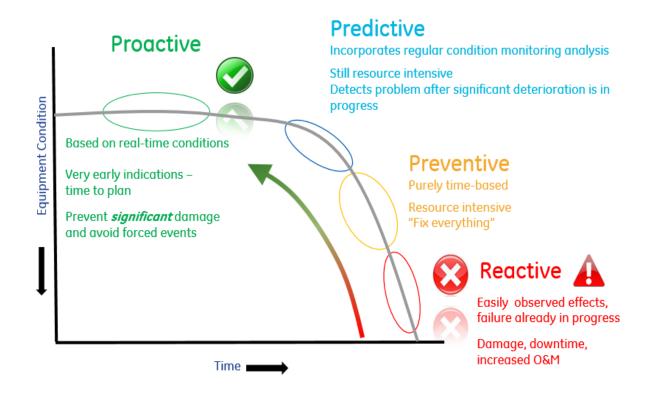

#### PROACTIVE MAINTENANCE WITH APM RELIABILITY

Move up the curve, stay ahead of the game