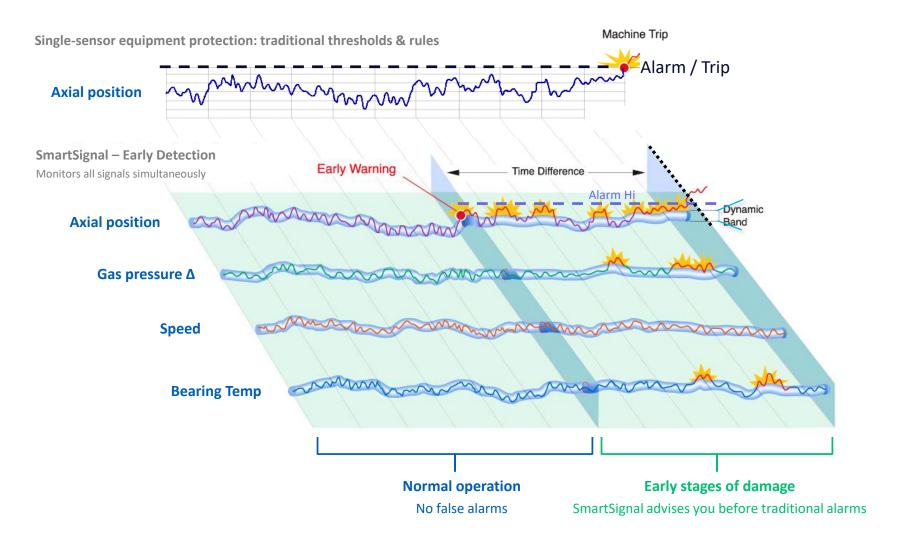

UK

June 27, 2018

Copyright 2018 Baker Hughes, a GE company, LLC ("BHGE"). All rights reserved. The information contained in this document is company confidential and proprietary property of BHGE and its affiliates. It is to be used only for the benefit of BHGE and may not be distributed, transmitted, reproduced, altered, or used for any purpose without the express written consent of BHGE.

#### **Contents**

- Ultimate goal of predictive analytics
- How asset performance management is different from traditional techniques
- APM fundamentals
- GE Digital industrial managed services
- ESP case studies
- What's next

# Ultimate goal of predictive analytics

#### PROACTIVE MAINTENANCE WITH APM RELIABILITY

Move up the curve, stay ahead of the game



# **How APM reliability is different**



# **APM** reliability fundamentals

- Green (estimate) is GOOD
- Blue (actual) is TRUE
- Red is RESIDUAL





# **APM** reliability fundamentals





# **GE** Digital industrial managed services



# **ESP** case study

#### Customer mobilisation of replacement ESP



### **ESP** case study

#### Customer starts to make adjustments to frequency and choke valve position



1st Notification to customer sent

Final adjustment takes frequency and flow back to model reducing vibration amplitude by 40%

#### What's next?

#### PREDIX ASSET PERFORMANCE MANAGEMENT

#### **APM Health**

- Health Manager
- Rounds
- Calibration Management

#### **APM Reliability**

- Reliability Analysis
- Digital Twin Blueprints
- Predictive Diagnostics
- Root Cause Analysis

#### **APM Integrity**

- Risk Based I