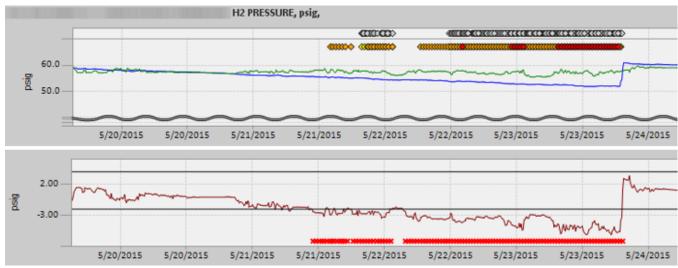

#### Customer mobilisation of replacement ESP

### **ESP** case study

#### Customer starts to make adjustments to frequency and choke valve position

1st Notification to customer sent

Final adjustment takes frequency and flow back to model reducing vibration amplitude by 40%