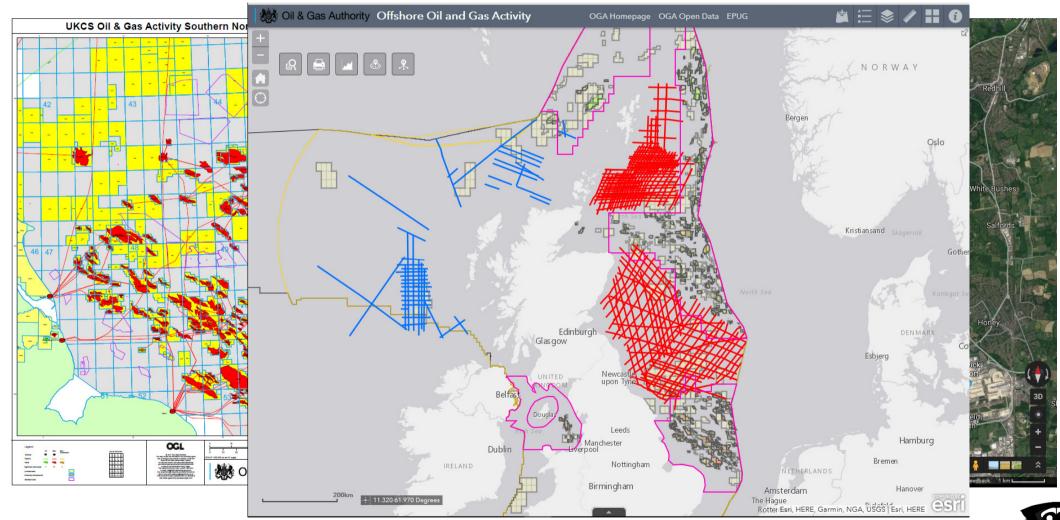

# Integrating Surface and Subsurface Data

Tim Gibbons Geoscience Sales Consultant



#### **Hoolock Consulting**

Hoolock Consulting provides sales consulting services to the upstream oil and gas industry, with a focus on geoscience. We provide sales training and consultancy as well as selling products on behalf of a number of clients.

















www.hoolock-consulting.com

# Maps

www.hoolock-consulting.com





© Hoolock Cons

### Maps





### Integrating surface and subsurface data



# https://geocap.geodata.no/oga/



www.hoolock-consulting.com

### Thank You for listening and thanks to OGA and Google for their maps.

Tim Gibbons +44 7766 024602 tim@hoolock-consulting.com

Please come by our booth to find out more



www.hoolock-consulting.com