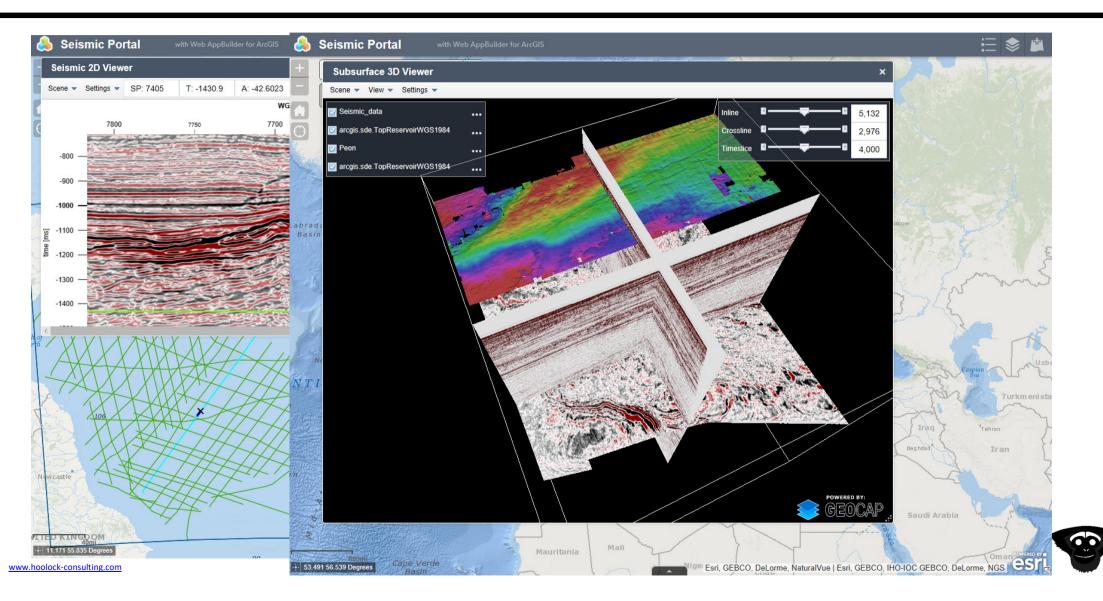

# Integrating Surface and Subsurface Data

Tim Gibbons Geoscience Sales Consultant



#### **Hoolock Consulting**

Hoolock Consulting provides sales consulting services to the upstream oil and gas industry, with a focus on geoscience. We provide sales training and consultancy as well as selling products on behalf of a number of clients.

















www.hoolock-consulting.com

# Maps

www.hoolock-consulting.com





© Hoolock Cons

### Maps





### Integrating surface and subsurface data



# https://geocap.geodata.no/oga/



www.hoolock-consulting.com

### Thank You for listening and thanks to OGA and Google for their maps.

Tim Gibbons +44 7766 024602 tim@hoolock-consulting.com

Please come by our booth to find out more



www.hoolock-consulting.com