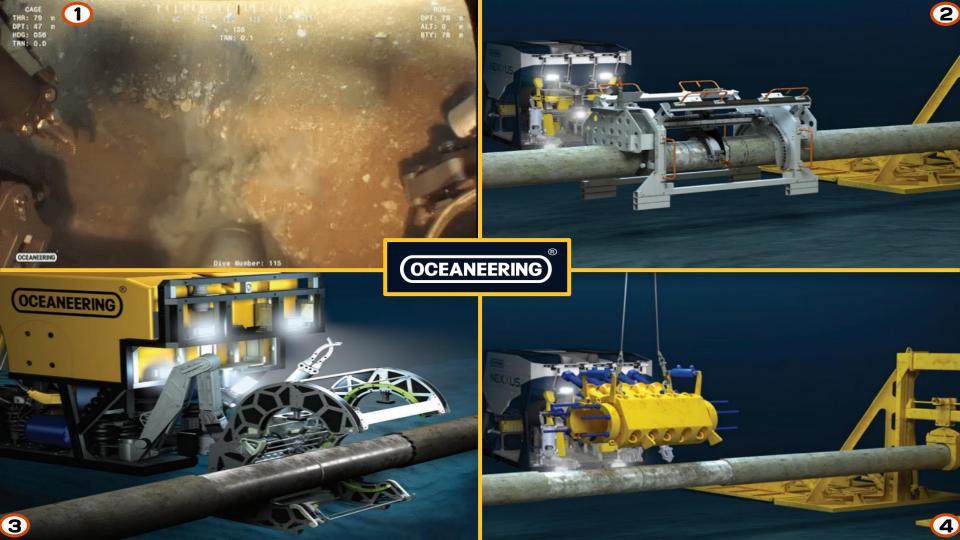

#### SUBSEA PIPELINE REPAIRS

## Pipeline Services Repair Clamp

## **ROV Tooling for Deepwater Pipeline Repairs**

Pipe Lift Frames

Coating & Weld Seam Removal Tool

Pipe End Preparation Tool

Pipe Cutting Tool (Chop Saw)

Pipe End Check Tool

## Pipeline Repair Systems- Benefits

- Suitable for both Diver and ROV assisted operations
- Quick installation
- Withstand full pipeline axial, bending and torsion loads while maintaining full pressure integrity
- No weldements are required, thus eliminating the associated Weld Procedures and Qualifications and NDT activities