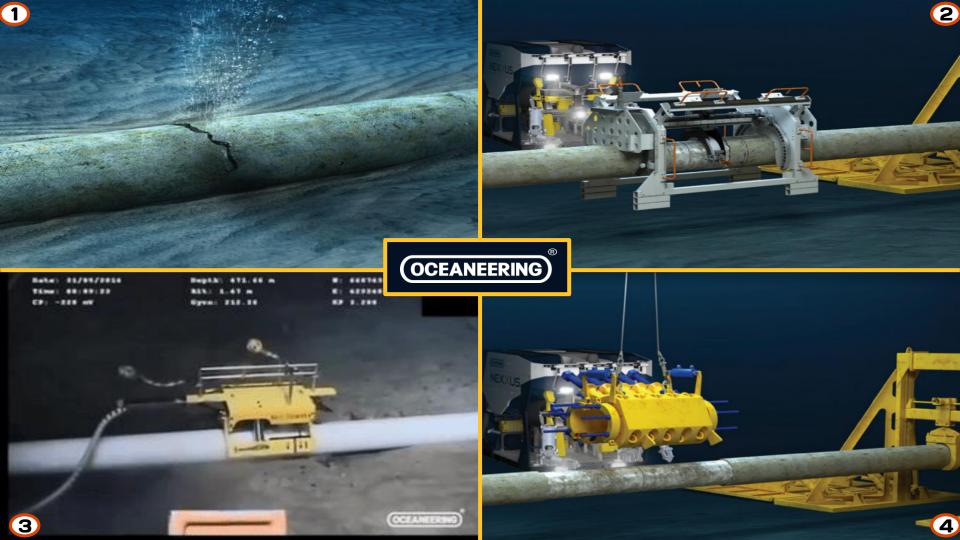

**Diverless Smart Clamps** 



Grayloc® Subsea Remote Connectors

#### SUBSEA PIPELINE REPAIRS



## Pipeline Services Repair Clamp



# Deepwater Applications – Hydraulic Smart



# Deepwater Applications – Hydraulic Smart Flange Connector



## **ROV Tooling for Deepwater Pipeline Repairs**



Pipe Lift Frames



Coating & Weld Seam Removal Tool



Pipe End Preparation Tool



Pipe Cutting Tool (Chop Saw)



Pipe End Check Tool

## Pipeline Repair Systems- Benefits

- Suitable for both Diver and ROV assisted operations
- Quick installation
- Withstand full pipeline axial, bending and torsion loads while maintaining full pressure integrity
- No weldements are required, thus eliminating the associated Weld Procedures and Qualifications and NDT activities

**Pipeline Integrity**