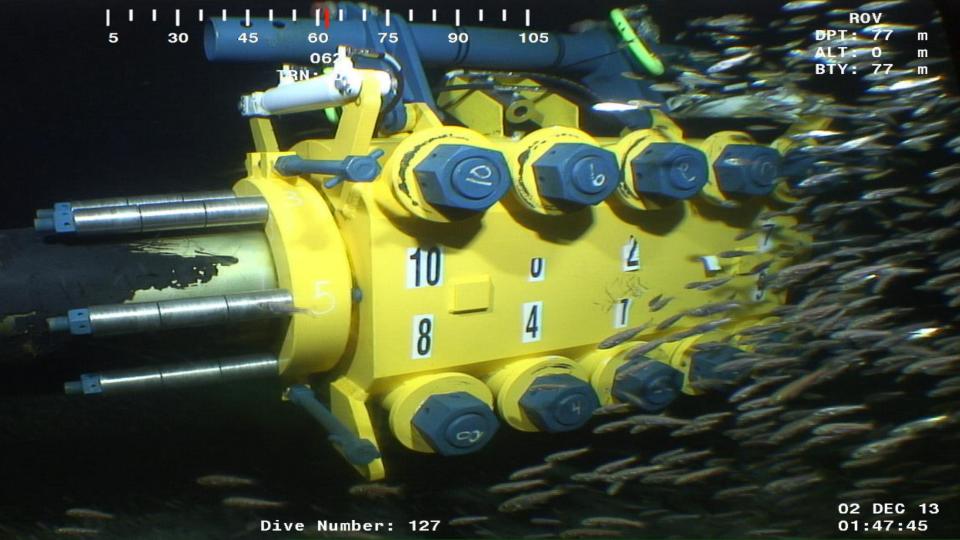

## Pipeline Services Repair Clamp

## Pipeline Repair Systems- Benefits

- Suitable for both Diver and ROV assisted operations
- Quick installation
- Withstand full pipeline axial, bending and torsion loads while maintaining full pressure integrity
- No weldements are required, thus eliminating the associated Weld Procedures and Qualifications and NDT activities