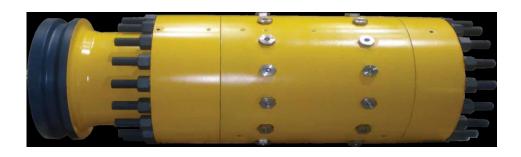

## Pipeline Services Repair Clamp

## Pipeline Repair Systems- Benefits

- Suitable for both Diver and ROV assisted operations
- Quick installation
- Withstand full pipeline axial, bending and torsion loads while maintaining full pressure integrity
- No weldements are required, thus eliminating the associated Weld Procedures and Qualifications and NDT activities