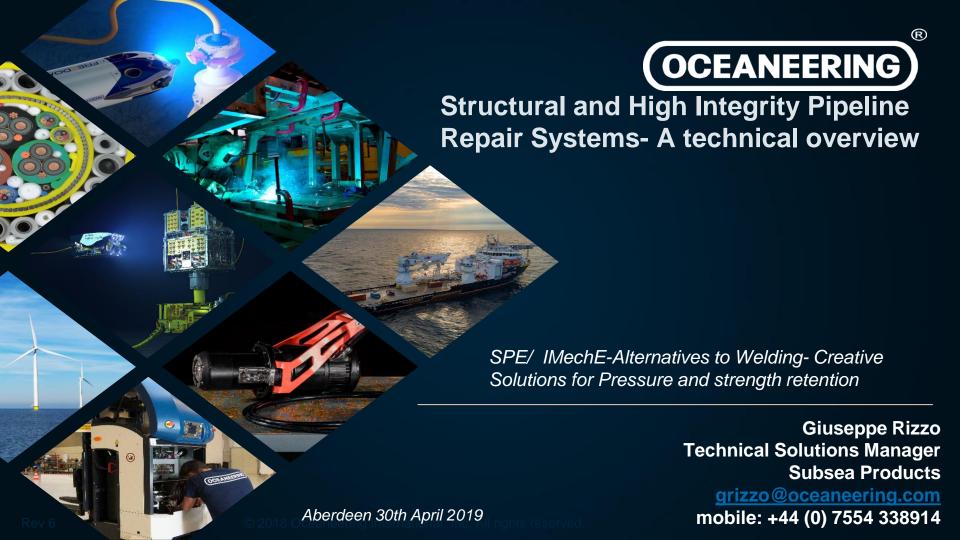

#### PCRS – Deepwater Repair Systems

Connection Repair System

Hydraulic Smart Flange Connector

**Diverless Smart Clamps** 

Grayloc® Subsea Remote Connectors

# Deepwater Applications – Hydraulic Smart

# Deepwater Applications – Hydraulic Smart Flange Connector