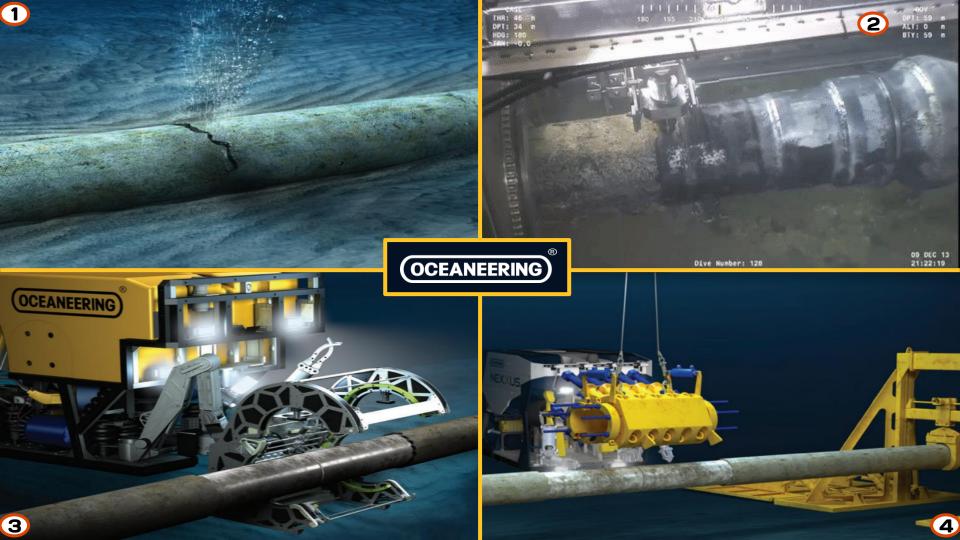

**Diverless Smart Clamps** 



Grayloc® Subsea Remote Connectors

#### SUBSEA PIPELINE REPAIRS



## Pipeline Services Repair Clamp



# Deepwater Applications – Hydraulic Smart



# Deepwater Applications – Hydraulic Smart Flange Connector



## **ROV Tooling for Deepwater Pipeline Repairs**



Pipe Lift Frames



Coating & Weld Seam Removal Tool



Pipe End Preparation Tool



Pipe Cutting Tool (Chop Saw)



Pipe End Check Tool

## Pipeline Repair Systems- Benefits

- Suitable for both Diver and ROV assisted operations
- Quick installation
- Withstand full pipeline axial, bending and torsion loads while maintaining full pressure integrity
- No weldements are required, thus eliminating the associated Weld Procedures and Qualifications and NDT activities

**Pipeline Integrity**