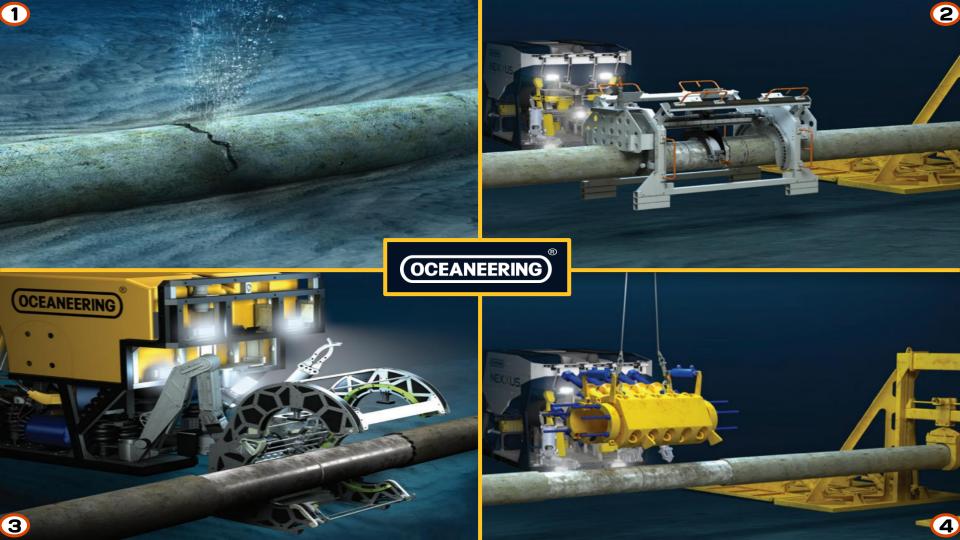

tor



**Diverless Smart Clamps** 



Grayloc® Subsea Remote Connectors

#### SUBSEA PIPELINE REPAIRS



## Pipeline Services Repair Clamp



# Deepwater Applications – Hydraulic Smart



# Deepwater Applications – Hydraulic Smart Flange Connector



## **ROV Tooling for Deepwater Pipeline Repairs**



Pipe Lift Frames



Coating & Weld Seam Removal Tool



Pipe End Preparation Tool



Pipe Cutting Tool (Chop Saw)



Pipe End Check Tool

## Pipeline Repair Systems- Benefits

- Suitable for both Diver and ROV assisted operations
- Quick installation
- Withstand full pipeline axial, bending and torsion loads while maintaining full pressure integrity
- No weldements are required, thus eliminating the associated Weld Procedures and Qualifications and NDT activities

**Pipeline Integrity**