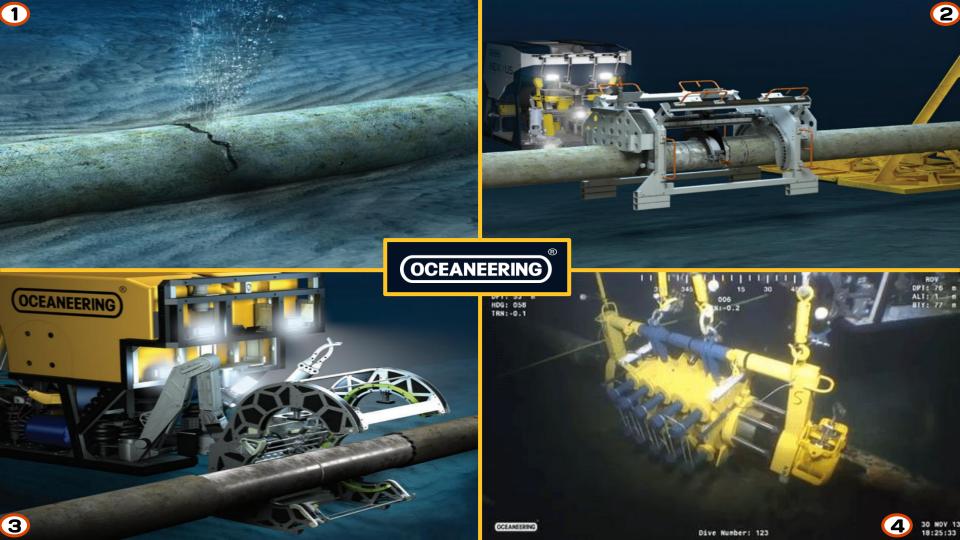

#### SUBSEA PIPELINE REPAIRS

# Deepwater Applications – Hydraulic Smart

# Deepwater Applications – Hydraulic Smart Flange Connector