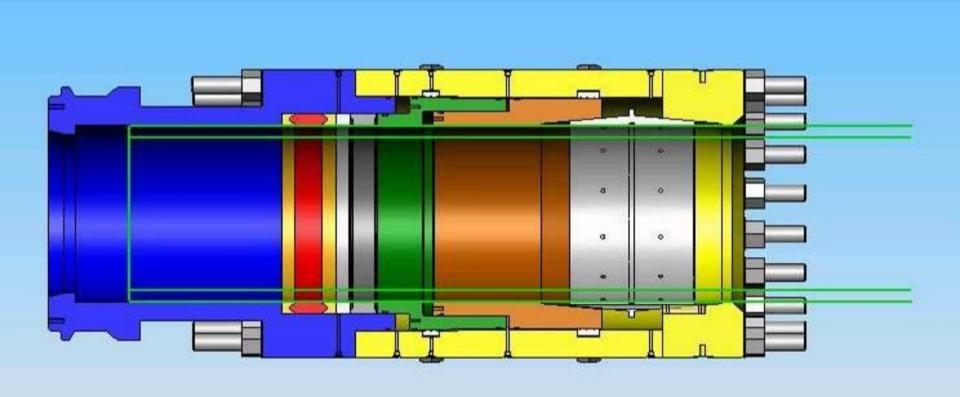

# Deepwater Applications – Hydraulic Smart

# Deepwater Applications – Hydraulic Smart Flange Connector