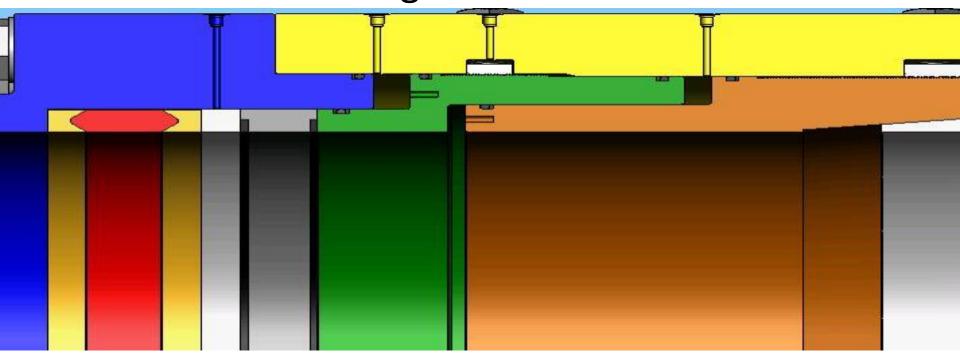

#### PCRS – Deepwater Repair Systems

Connection Repair System

Hydraulic Smart Flange Connector

**Diverless Smart Clamps** 

Grayloc® Subsea Remote Connectors

# Deepwater Applications – Hydraulic Smart

# Deepwater Applications – Hydraulic Smart Flange Connector