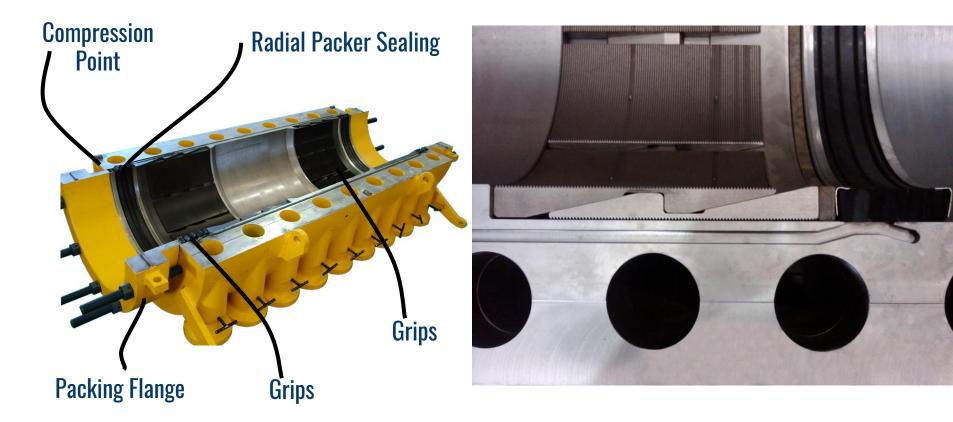

## Pipeline Services Repair Clamp

## Pipeline Repair Systems- Benefits

- Suitable for both Diver and ROV assisted operations
- Quick installation
- Withstand full pipeline axial, bending and torsion loads while maintaining full pressure integrity
- No weldements are required, thus eliminating the associated Weld Procedures and Qualifications and NDT activities