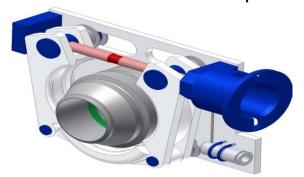

#### PCRS – Deepwater Repair Systems

Connection Repair System

Hydraulic Smart Flange Connector

**Diverless Smart Clamps** 

Grayloc® Subsea Remote Connectors

# Deepwater Applications – Hydraulic Smart

# Deepwater Applications – Hydraulic Smart Flange Connector