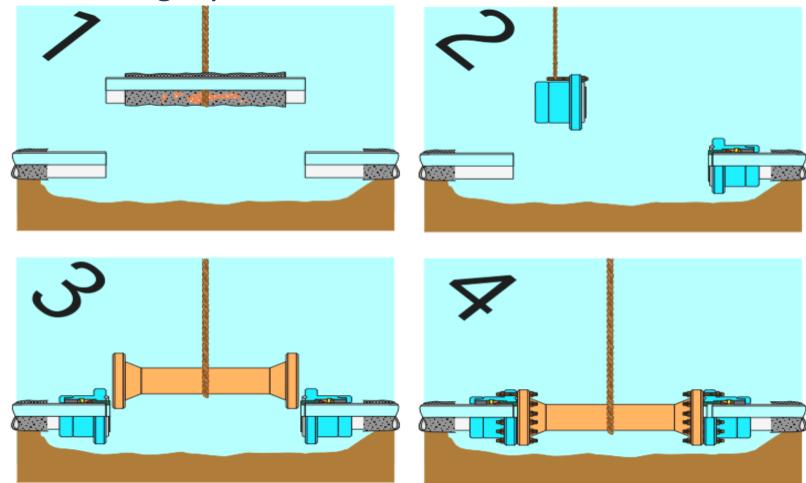

#### SUBSEA PIPELINE REPAIRS

## Pipeline Repair Systems- Benefits

- Suitable for both Diver and ROV assisted operations
- Quick installation
- Withstand full pipeline axial, bending and torsion loads while maintaining full pressure integrity
- No weldements are required, thus eliminating the associated Weld Procedures and Qualifications and NDT activities