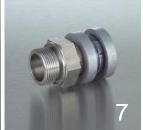

### FITTINGS IN NEARLY EVERY FORM AND SIZE AS WELL AS CUSTOMIZED SOLUTIONS

- 2 Distribution block
- 3 Reducing coupling
- 4 Equal tee and reducing tee

- 5 End plug
- 6 Parallel female stud coupling
- 7 Male stud coupling
- 8 Distribution block with blind end