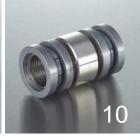

> 950 types of fittings

- 9 Flange adapter
- 10 Weldable bulkhead coupling
- 11 Elbow