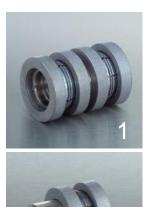

## BENTELER PREFIS – AN INNOVATIVE STEEL TUBE CONNECTION, PRESSED IN SECONDS

- Metallically sealing steel tube
  connections no welding required
- Easy and fast installation via a press tool and a hydraulic pump
- Seamless and welded carbon and stainless steel tubes
- Suitable for critical applications, such as advanced firefighting systems (high pressure water mist or CO2) and potentially explosive atmospheres (ex zone) or highly inflammable environments, e.g. oil rigs