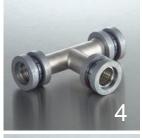

### FITTINGS IN NEARLY EVERY FORM AND SIZE AS WELL AS CUSTOMIZED SOLUTIONS

- 2 Distribution block
- 3 Reducing coupling
- 4 Equal tee and reducing tee

- 5 End plug
- 6 Parallel female stud coupling
- 7 Male stud coupling
- 8 Distribution block with blind end