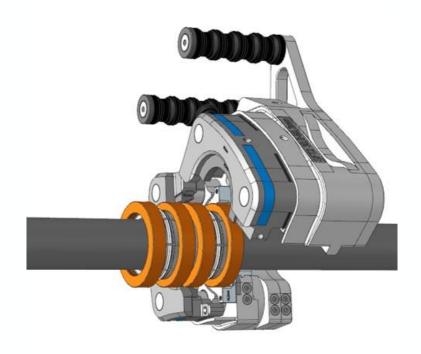

## BENTELER PREFIS – AN INNOVATIVE STEEL TUBE CONNECTION, PRESSED IN SECONDS

- Metallically sealing steel tube
  connections no welding required
- Easy and fast installation via a press tool and a hydraulic pump
- Seamless and welded carbon and stainless steel tubes
- Suitable for critical applications, such as advanced firefighting systems (high pressure water mist or CO2) and potentially explosive atmospheres (ex zone) or highly inflammable environments, e.g. oil rigs

## BENTELER PREFIS IS A STRONG SOLUTION SUITABLE FOR CRITICAL APPLICATIONS