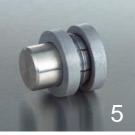

### FITTINGS IN NEARLY EVERY FORM AND SIZE AS WELL AS CUSTOMIZED SOLUTIONS

- 2 Distribution block
- 3 Reducing coupling
- 4 Equal tee and reducing tee

- 5 End plug
- 6 Parallel female stud coupling
- 7 Male stud coupling
- 8 Distribution block with blind end