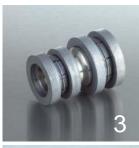

### FITTINGS IN NEARLY EVERY FORM AND SIZE AS WELL AS CUSTOMIZED SOLUTIONS

- 2 Distribution block
- 3 Reducing coupling
- 4 Equal tee and reducing tee

- 5 End plug
- 6 Parallel female stud coupling
- 7 Male stud coupling
- 8 Distribution block with blind end