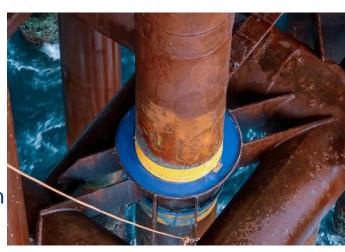

## AquaTerra AquaShim

### Why AquaShim®?

- Low cost, simple and rapid installation
- Halts deterioration, reducing likelihood of failure
- Extends life of asset, providing enhanced structural support and reducing localised stresses
- Maintenance-free and long-lasting solution
- Significantly reduces motion-induced noise and vibration
- Potential year-round installation (as low as 0°C)
- Adaptable for all geometries, topsides and subsea