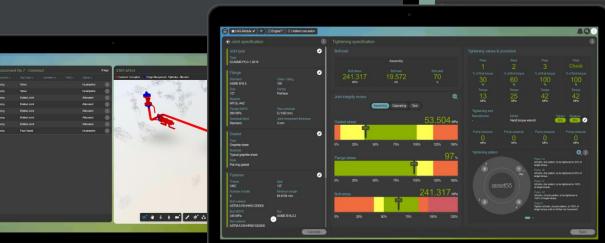

# Operational solutions

Enable safe, predictable, and efficient operations

Scalable, agile, accessible, sustainable

Evolve versus best practice & asset opportunities

Data driven decision making

Real-time assurance

- Preparation
- Planning

Execution

iQ Engine

iQ Control