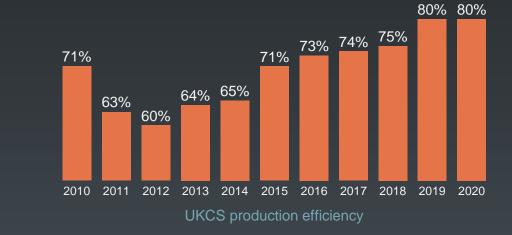

## Industry challenges

In the last 10 years, UKCS turnarounds have taken on average 50% longer to deliver!

### UKCS Production Efficiency Report 2020

Oil & Gas Authority

- 80% PE reached by 48% of hubs
- 41% of losses due to plant shutdown
- 716 shutdown days deferred in 2020
- 2020 & 2021 deferred days accumulate