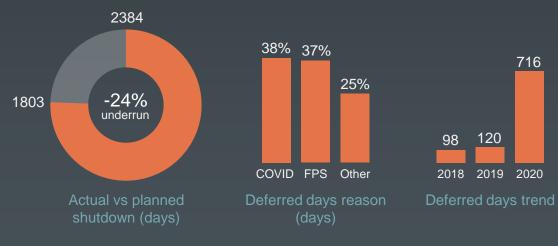

### UKCS Production Efficiency Report 2020

Oil & Gas Authority

- 80% PE reached by 48% of hubs
- 41% of losses due to plant shutdown
- 716 shutdown days deferred in 2020
- 2020 & 2021 deferred days accumulate