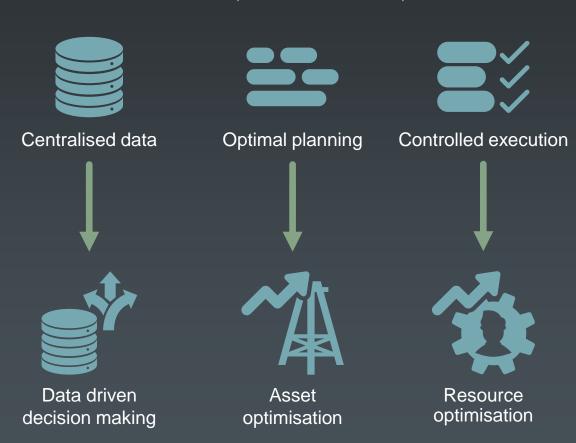

# Operational solutions

Enable safe, predictable, and efficient operations

Scalable, agile, accessible, sustainable

Evolve versus best practice & asset opportunities

Data driven decision making

Real-time assurance

- Preparation
- Planning

Execution

iQ Engine

iQ Control