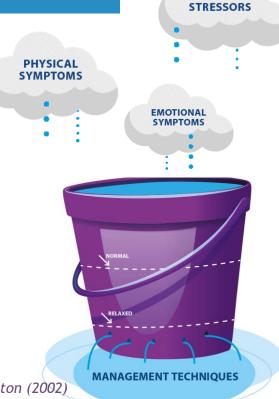

WE CARE.

WE SUPPORT.

WE PROTECT.

Developed from an idea by Brabban & Turkington (2002)

SOCIAL