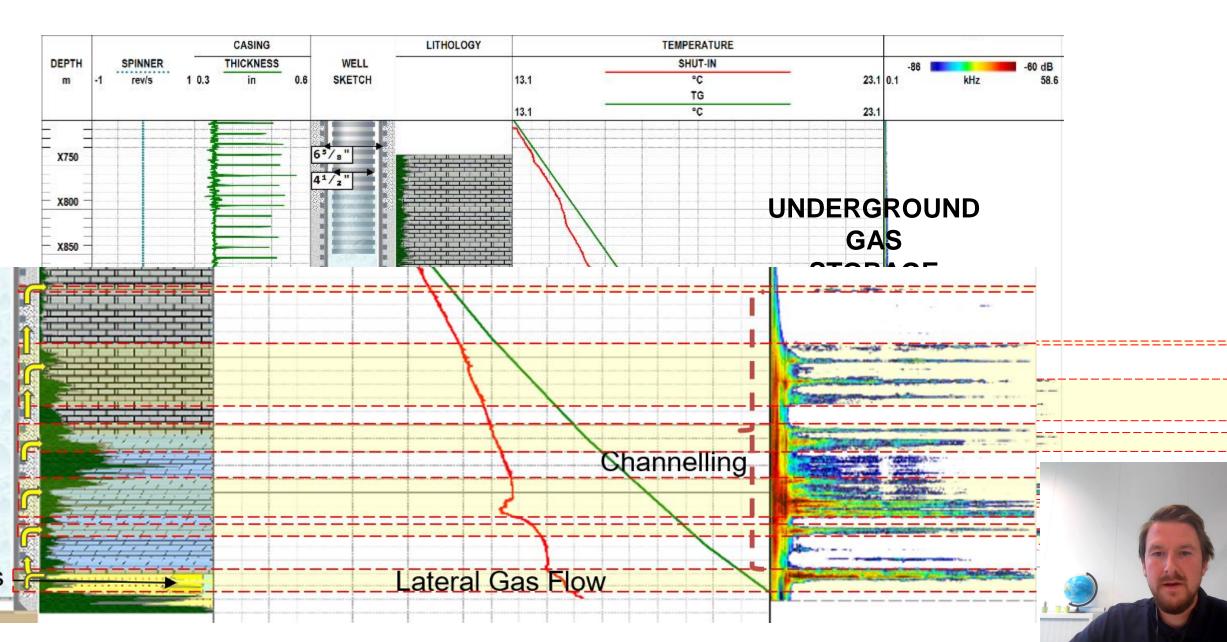

### **Case Studies**

10000  $\Box$  $\Box$ --

# Spectral Acoustics to evaluate effective placement and containment of gas for CCUS

- Evaluating Target Zone & Out of Zone Injection
- Detecting Cross Flow Behind Pipe (gas leaks)
- Identifying Source & Route of Sustained Casing Pressure Fluid