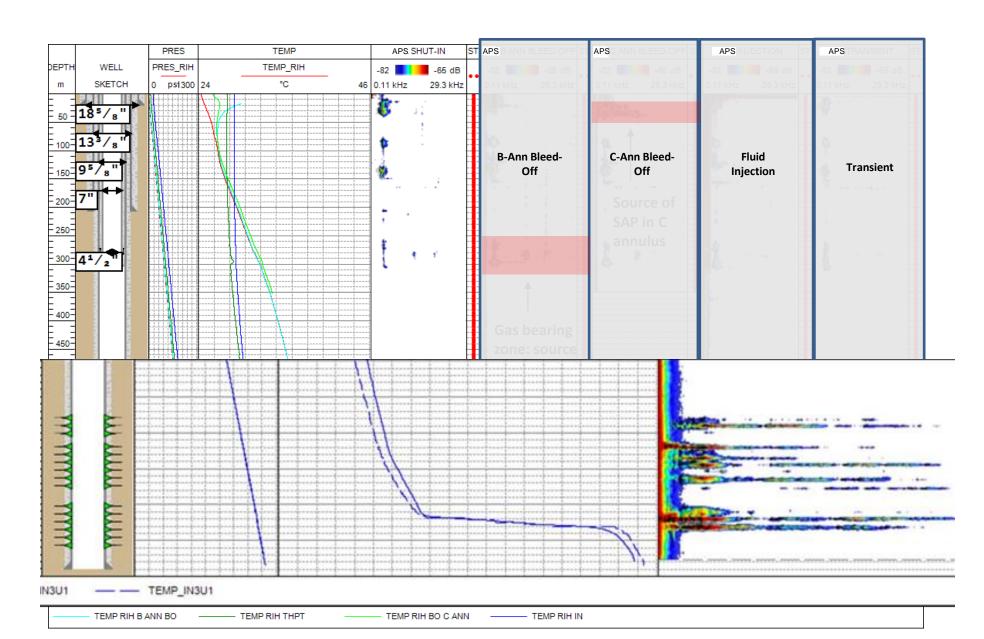

### **Case Studies**

10000  $\Box$  $\Box$ --

# Spectral Acoustics to evaluate effective placement and containment of gas for CCUS

- Evaluating Target Zone & Out of Zone Injection
- Detecting Cross Flow Behind Pipe (gas leaks)
- Identifying Source & Route of Sustained Casing Pressure Fluid