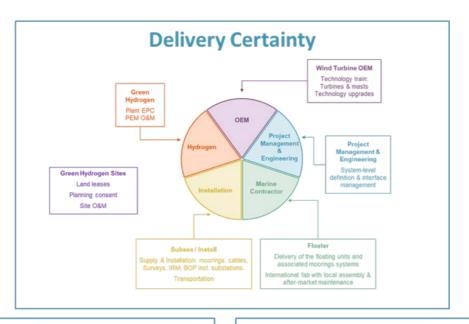

#### **Delivery Certainty**

(Streamlined consenting & permitting process through site selection)