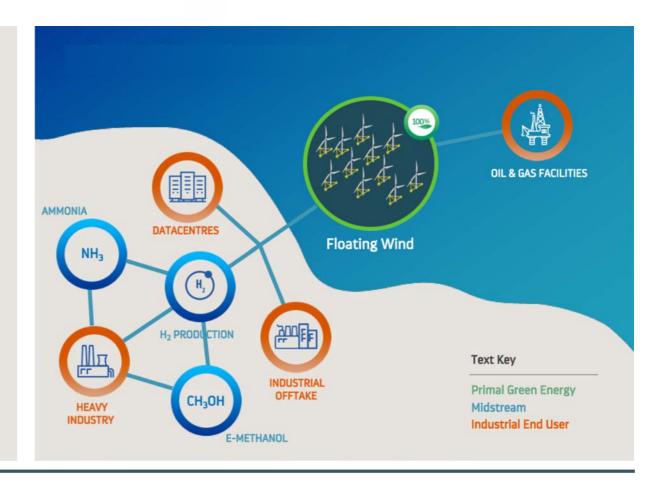

#### **Introduction to Cerulean Winds**

0

Cerulean Winds generate green electrons and green molecules and deliver them directly to the industrial user to cut carbon emissions

Green Energy for Industrial Decarbonisation

Oil & Gas

**Transport** 

Steel

Chemical Industries

**Data Centres** 