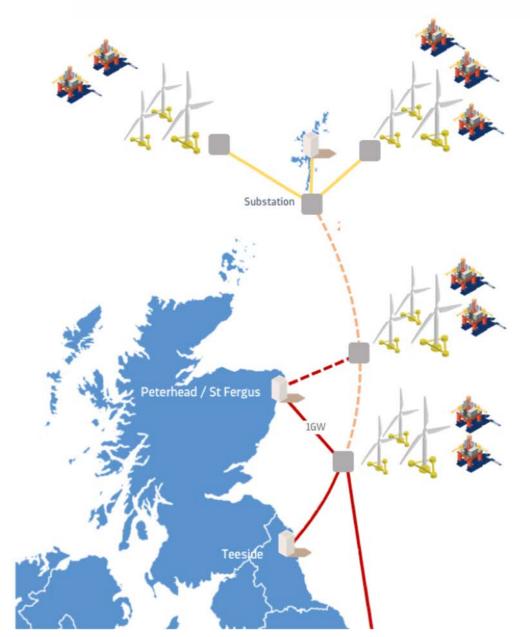

## Basin-wide approach

- Current user
- Planned development
- Future development