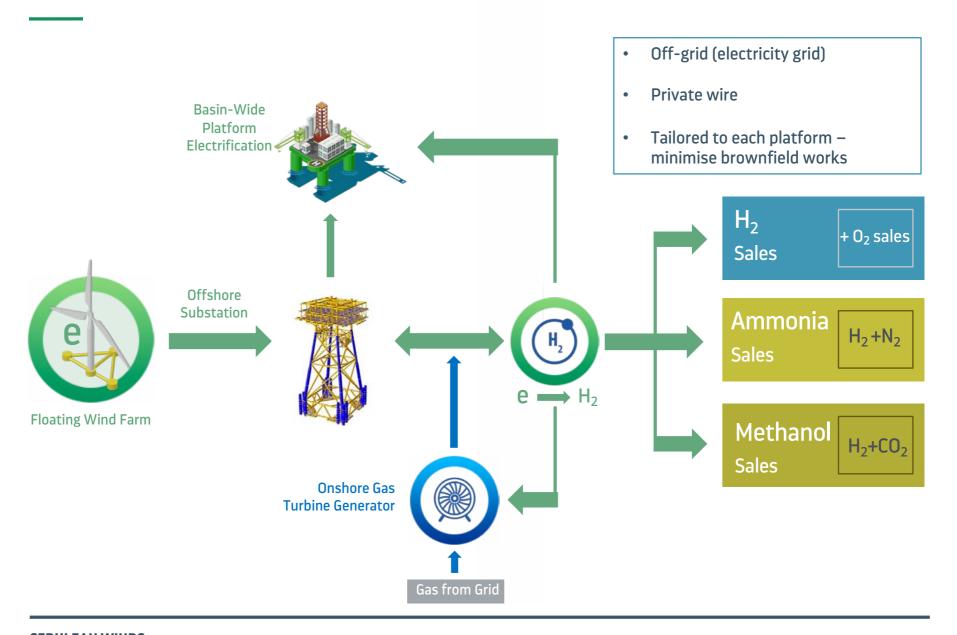

#### **Cerulean Scheme**

0

Scale

**Brownfield Works** 

**Excess Energy** 

**Transmission** 

**Carbon Capture** 